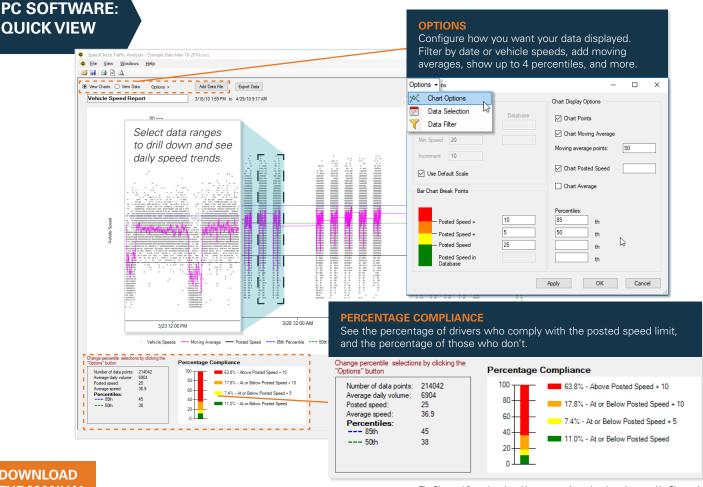

- Driver data collected includes date, time and speed
- Analyze vehicle speed data for over 200,000 vehicles with Excel-compatible reporting
- Customize various view and data settings, like showing posted speeds, moving averages, 85th percentile speeds, excluded days/hours, and more
- Easily identify problem areas and/or times of day for targeted police enforcement