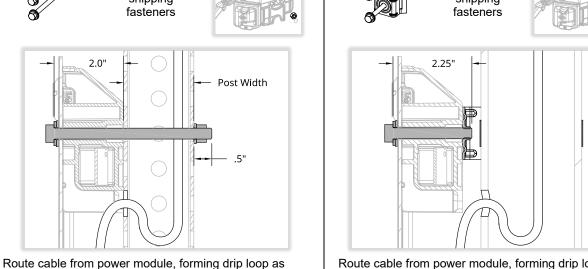

WRONG WAY

shown.

③ Route cable as shown. Strip jacket 2.5" to 3". Note jacket end position.

4 Wire power module to LED Sign

(5) Install cable tie

Check wires and gaskets

① Install cap and tighten screw

**TO COMPLETE SETUP:** Use MX Field App to program/link modules and change default settings. Download: <a href="mailto:carmanah.com/app">carmanah.com/app</a>