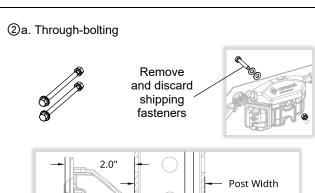

WRONG WAY







shown.





③ Route cable as shown. Strip jacket 2.5" to 3". Note jacket end position.



4 Wire power module to LED Sign



(5) Install cable tie







Check wires and gaskets



① Install cap and tighten screw





**TO COMPLETE SETUP:** Use MX Field App to program/link modules and change default settings. Download: <a href="mailto:carmanah.com/app">carmanah.com/app</a>



**FOR REMOTE ACCESS:** Log into MX Cloud: MXcloud.live

## Maintenance

Periodically clean the surface of the product with water and a soft cloth. A mild non-abrasive cleanser can be used for more stubborn residue. Clean more frequently during drier months. Check for any damaged, missing or broken hardware.

## Warranty

This product is covered by the Carmanah warranty. Failure to comply with the use, storage, maint