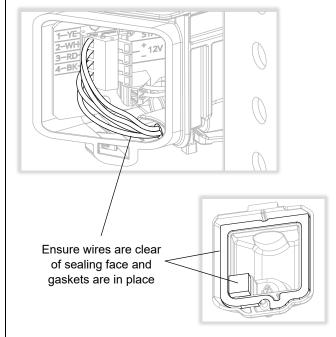

WRONG WAY

shown.

③ Route cable as shown. Strip jacket 2.5" to 3". Note jacket end position.

4 Wire power module to LED Sign

(5) Install cable tie

Check wires and gaskets

① Install cap and tighten screw

**TO COMPLETE SETUP:** Use MX Field App to program/link modules and change default settings. Download: <a href="mailto:carmanah.com/app">carmanah.com/app</a>