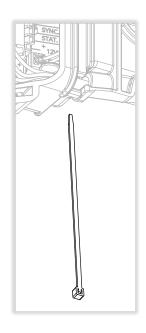

WRONG WAY

shown.

③ Route cable as shown. Strip jacket 2.5" to 3". Note jacket end position.

4 Wire power module to LED Sign

(5) Install cable tie

Check wires and gaskets

① Install cap and tighten screw

**TO COMPLETE SETUP:** Use MX Field App to program/link modules and change default settings. Download: <a href="mailto:carmanah.com/app">carmanah.com/app</a>