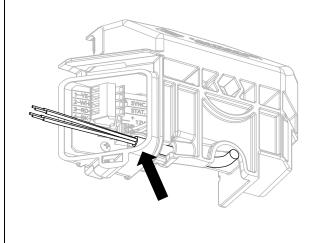

WRONG WAY

shown.

③ Route cable as shown. Strip jacket 2.5" to 3". Note jacket end position.

4 Wire power module to LED Sign

(5) Install cable tie

Check wires and gaskets

① Install cap and tighten screw

**TO COMPLETE SETUP:** Use MX Field App to program/link modules and change default settings. Download: <a href="mailto:carmanah.com/app">carmanah.com/app</a>