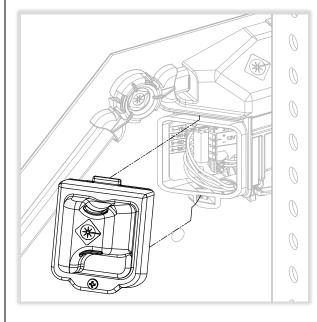

WRONG WAY

shown.

③ Route cable as shown. Strip jacket 2.5" to 3". Note jacket end position.

4 Wire power module to LED Sign

(5) Install cable tie

Check wires and gaskets

① Install cap and tighten screw

**TO COMPLETE SETUP:** Use MX Field App to program/link modules and change default settings. Download: <a href="mailto:carmanah.com/app">carmanah.com/app</a>