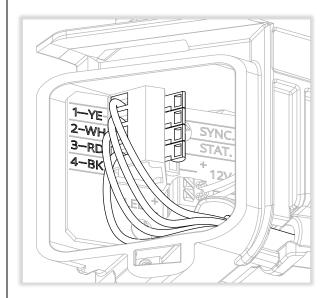

WRONG WAY

shown.

③ Route cable as shown. Strip jacket 2.5" to 3". Note jacket end position.

4 Wire power module to LED Sign

(5) Install cable tie

Check wires and gaskets

① Install cap and tighten screw

**TO COMPLETE SETUP:** Use MX Field App to program/link modules and change default settings. Download: <a href="mailto:carmanah.com/app">carmanah.com/app</a>