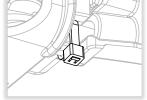

WRONG WAY

shown.

③ Route cable as shown. Strip jacket 2.5" to 3". Note jacket end position.

4 Wire power module to LED Sign

(5) Install cable tie

Check wires and gaskets

① Install cap and tighten screw

**TO COMPLETE SETUP:** Use MX Field App to program/link modules and change default settings. Download: <a href="mailto:carmanah.com/app">carmanah.com/app</a>