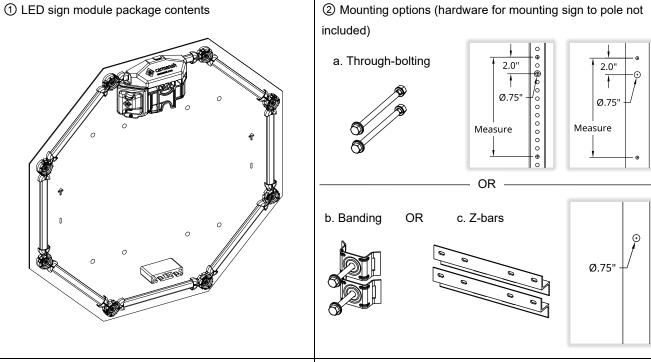

WRONG WAY







shown.





③ Route cable as shown. Strip jacket 2.5" to 3". Note jacket end position.



4 Wire power module to LED Sign



(5) Install cable tie







Check wires and gaskets



① Install cap and tighten screw





**TO COMPLETE SETUP:** Use MX Field App to program/link modules and change default settings. Download: <a href="mailto:carmanah.com/app">carmanah.com/app</a>



**FOR REMOTE ACCESS:** Log into MX Cloud: MXcloud.live

## Maintenance

Periodically clean the surface of the product with water and a soft cloth. A mild non-abrasive cleanser can be used for more stubborn residue. Clean more frequently during drier months. Check for any damaged, missing or broken hardware.

## Warranty

This product is covered by the Carmanah warranty. Failure to comply with the use, storage, mai