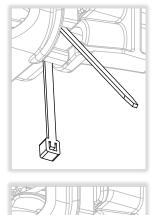

WRONG WAY

shown.

③ Route cable as shown. Strip jacket 2.5" to 3". Note jacket end position.

4 Wire power module to LED Sign

(5) Install cable tie

Check wires and gaskets

① Install cap and tighten screw

**TO COMPLETE SETUP:** Use MX Field App to program/link modules and change default settings. Download: <a href="mailto:carmanah.com/app">carmanah.com/app</a>