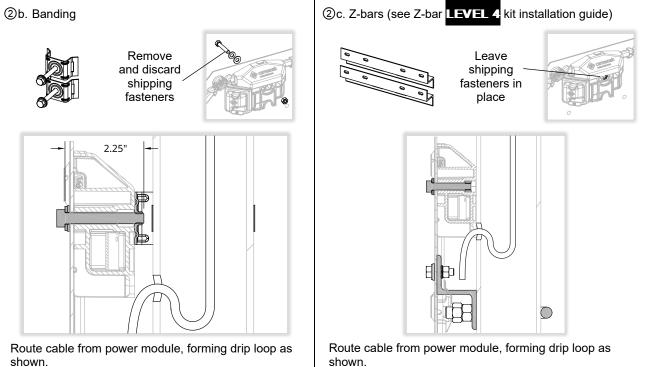

WRONG WAY

shown.

③ Route cable as shown. Strip jacket 2.5" to 3". Note jacket end position.

4 Wire power module to LED Sign

(5) Install cable tie

Check wires and gaskets

① Install cap and tighten screw

**TO COMPLETE SETUP:** Use MX Field App to program/link modules and change default settings. Download: <a href="mailto:carmanah.com/app">carmanah.com/app</a>