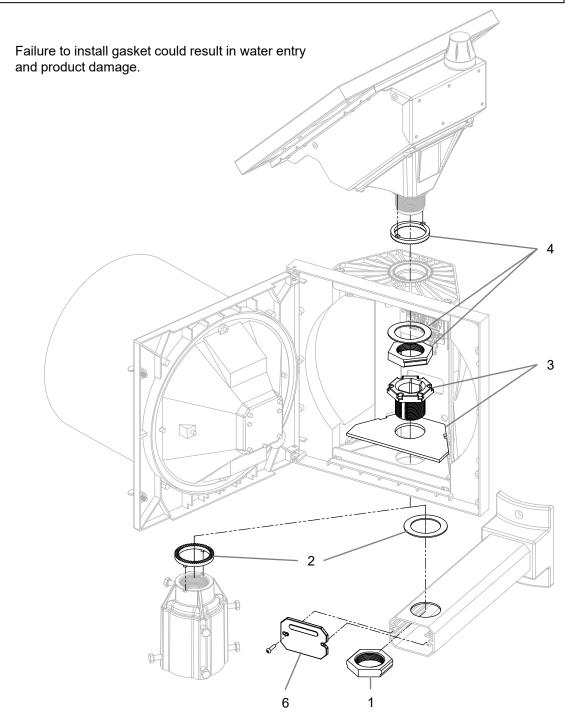

## INTEGRATED BEACON MOUNT KIT INSTALL GUIDE

- 2. Install lock ring (top of pole) or gasket (side of pole) onto mount.
- 3. Orient and fasten beacon onto mount with nipple and load spreader plate (12" only, comes with beacon).
- 4. Assemble power module loosely with lock ring, gasket and nut as shown.
- 5. Orient solar panel to face south (in North America) and tighten nut.
- 6. Side of pole only: replace end cover.