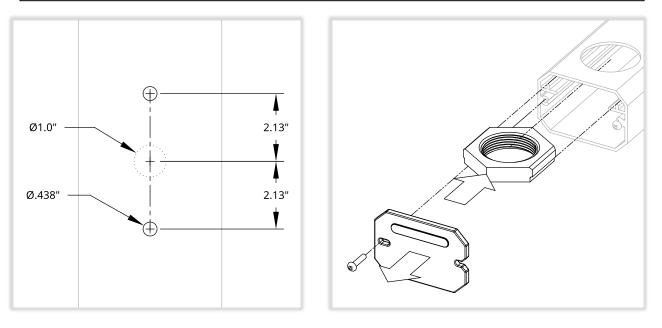

## MX Series

LEVEL 4

Assembly order depicted may be modified to suit preference and does not include cable routing steps.

NOTE

Top of pole mount and beacon may differ from those shown.

1. **Side of pole only:** drill holes if through-bolting and/or cable hole required. Install mount onto pole with suitable fasteners or banding (not included). Remove mount cap and insert nut into channel.