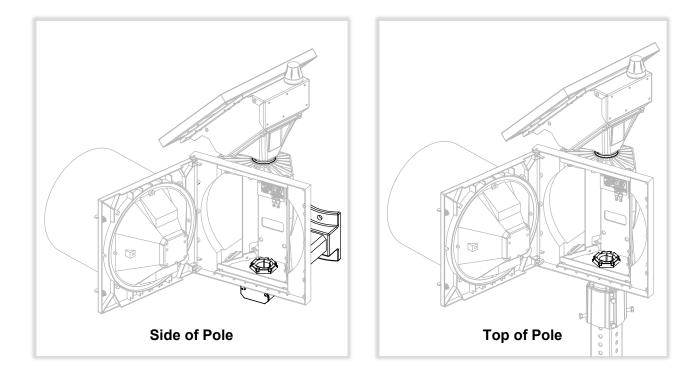

## MX Series

LEVEL 4

Assembly order depicted may be modified to suit preference and does not include cable routing steps.

NOTE

Top of pole mount and beacon may differ from those shown.

1. **Side of pole only:** drill holes if through-bolting and/or cable hole required. Install mount onto pole with suitable fasteners or banding (not included). Remove mount cap and insert nut into channel.

## INTEGRATED BEACON MOUNT KIT INSTALL GUIDE

- 2. Install lock ring (top of pole) or gasket (side of pole) onto mount.
- 3. Orient and fasten beacon onto mount with nipple and load spreader plate (12" only, comes with beacon).
- 4. Assemble power module loosely with lock ring, gasket and nut as shown.
- 5. Orient solar panel to face south (in North America) and tighten nut.
- 6. Side of pole only: replace end cover.