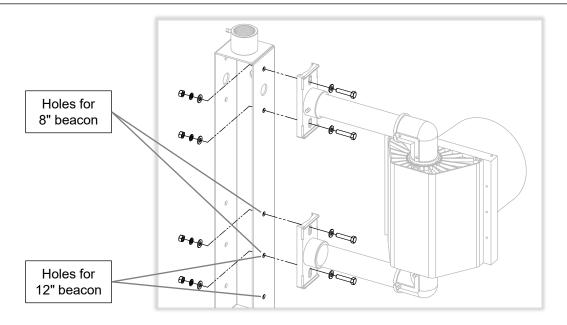

## BEACON SQUARE WOOD POST EXTENSION KIT INSTALL GUIDE

LEVEL 4

- 2. Follow **LEVEL 4** Beacon Arms Mount Kit Install Guide to assemble arms to beacon housing.
- 3. Mount arms to wood post extension using supplied 5/16" bolts, flat washers, lock washers and nuts as shown.

NOTE

Different holes are used for 8" and 12" beacons. 8" beacon show above.

- 4. Fully thread power module onto mount and loosen less than one turn until solar panel faces south (in North America).
- 5. Install and tighten set screw into top hole to lock orientation.