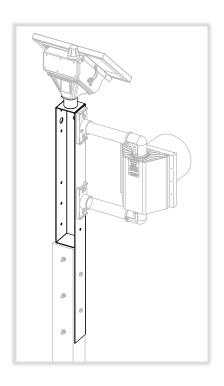

## BEACON SQUARE WOOD POST EXTENSION KIT INSTALL GUIDE

1. Secure wood post mount to corner of wood post with suitable hardware (not included). 5/16" dia. galvanized through-bolts, flat washers, lock washers and nuts are recommended.

## BEACON SQUARE WOOD POST EXTENSION KIT INSTALL GUIDE

LEVEL 4

- 2. Follow **LEVEL 4** Beacon Arms Mount Kit Install Guide to assemble arms to beacon housing.
- 3. Mount arms to wood post extension using supplied 5/16" bolts, flat washers, lock washers and nuts as shown.