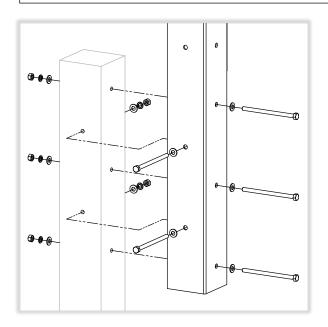

## BEACON SQUARE WOOD POST EXTENSION KIT INSTALL GUIDE

1. Secure wood post mount to corner of wood post with suitable hardware (not included). 5/16" dia. galvanized through-bolts, flat washers, lock washers and nuts are recommended.