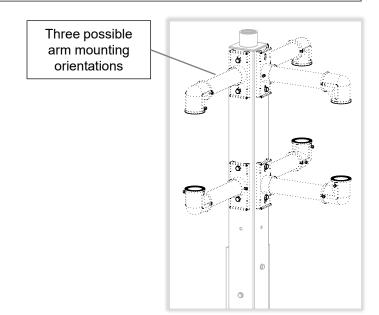

NOTE

Ensure mount is installed on wood post so that required beacon arms mounting orientation is one of three available options.