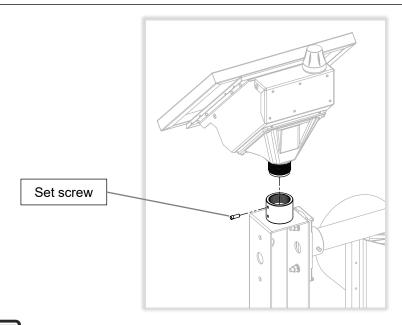

NOTE

Different holes are used for 8" and 12" beacons. 8" beacon show above.

- 4. Fully thread power module onto mount and loosen less than one turn until solar panel faces south (in North America).
- 5. Install and tighten set screw into top hole to lock orientation.

NOTE

Bottom set screw hole unused.