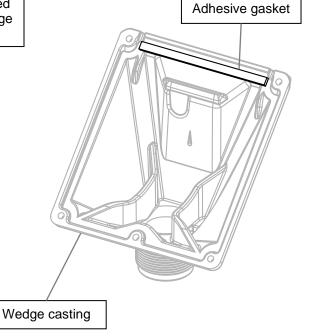

## MX 100 & 200 TOP OF POLE MOUNT KITS INSTALL GUIDE

NOTE

Depicted assembly order does not include cable routing steps and be modified to suit preference.

1. Obtain wedge casting and adhesive gasket strip included with power module and install gasket strip along top edge as shown.

Failure to apply gasket could result in water entry and product damage.

90819REVB

- 2. Thread supplied bolts partially into top of pole casting. Note location of longer bolt on large casting.
- 3. Fully thread wedge casting into top of pole casting.
- 4. Install on pole and orient power module per **LEVEL 2** instructions. On square posts, this requires partially unthreading wedge casting.
- 5. Tighten all seven casting bolts.