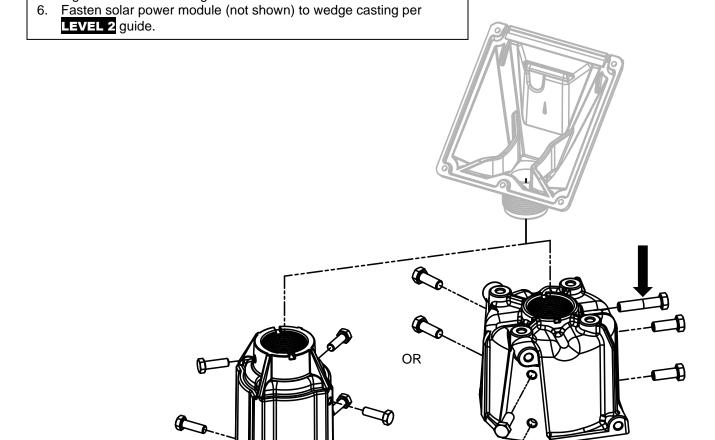

Failure to apply gasket could result in water entry and product damage.

90819REVB

- 2. Thread supplied bolts partially into top of pole casting. Note location of longer bolt on large casting.
- 3. Fully thread wedge casting into top of pole casting.
- 4. Install on pole and orient power module per **LEVEL 2** instructions. On square posts, this requires partially unthreading wedge casting.
- 5. Tighten all seven casting bolts.

NOTE: READ ALL INCLUDED INSTALL GUIDES BEFORE SYSTEM INSTALLATION