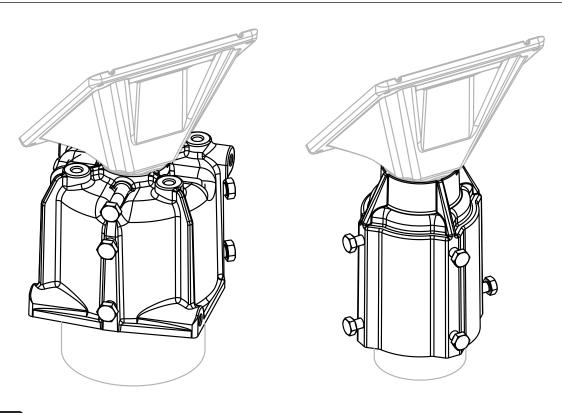

## MX 100 & 200 TOP OF POLE MOUNT KITS INSTALL GUIDE

NOTE

Depicted assembly order does not include cable routing steps and be modified to suit preference.

1. Obtain wedge casting and adhesive gasket strip included with power module and install gasket strip along top edge as shown.

Failure to apply gasket could result in water entry and product damage.

90819REVB

- 2. Thread supplied bolts partially into top of pole casting. Note location of longer bolt on large casting.
- 3. Fully thread wedge casting into top of pole casting.
- 4. Install on pole and orient power module per **LEVEL 2** instructions. On square posts, this requires partially unthreading wedge casting.
- 5. Tighten all seven casting bolts.

NOTE: READ ALL INCLUDED INSTALL GUIDES BEFORE SYSTEM INSTALLATION