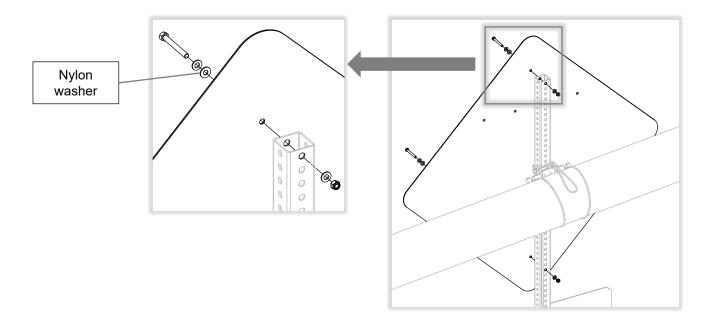

10. Mount sign to perforated tube using provided 5/16" hardware, ensuring nylon washer is against sign sheeting.

NOTE: READ ALL INCLUDED INSTALL GUIDES BEFORE SYSTEM INSTALLATION