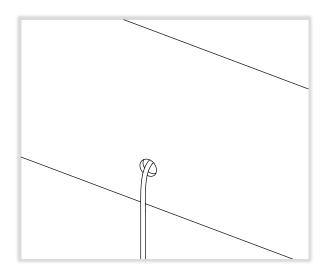

## RRFB MAST ARM MOUNT KIT INSTALL GUIDE

LEVEL 4

- 2. Install RRFB at bottom of perforated tube per **LEVEL 2** RRFB Install Guide.
- 3. If applicable, install back plate per LEVEL 4 RRFB Back Plate Install Guide.
- 9. Secure cable to perforated tube forming a drip loop as shown.