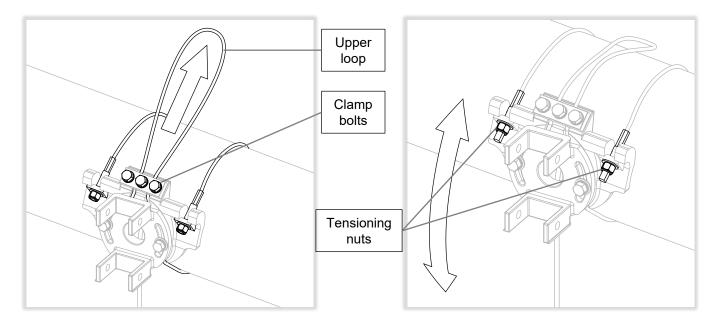

91922REVA

- 3. Place bracket over mast arm and install retaining cable.
- 4. Take slack out of cable by pulling on upper loop and tighten three clamp bolts to 36 ft-lb.
- 5. Adjust tilt angle of bracket and lock in place by tightening both cable tensioning nuts to 36 ft-lb.

NOTE

Do not feed electrical cable through center hole of bracket.

6. Adjust angle of perforated tube bracket and tighten two bolts to 36 ft-lb to lock in place.