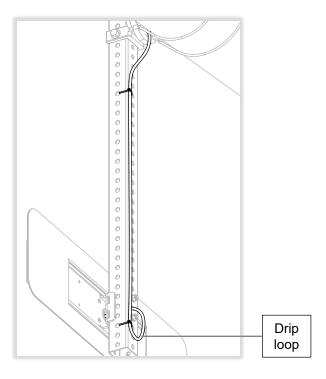

## RRFB MAST ARM MOUNT KIT INSTALL GUIDE

LEVEL 4

- 2. Install RRFB at bottom of perforated tube per **LEVEL 2** RRFB Install Guide.
- 3. If applicable, install back plate per LEVEL 4 RRFB Back Plate Install Guide.
- 9. Secure cable to perforated tube forming a drip loop as shown.