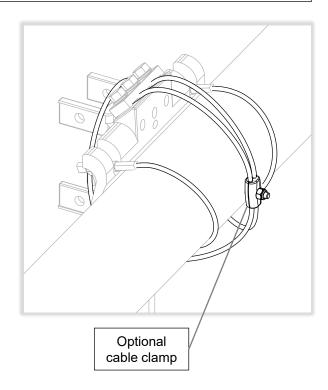

## RRFB MAST ARM MOUNT KIT INSTALL GUIDE

carmanah® MX Series

7. For smaller diameter mast arms, route excess cable length as shown and use included cable clamp to further constrain cable if desired.

8. Mount supplied perforated tube to bracket at desired height using included 7/16" hardware. Tighten to 36 ft-lb.