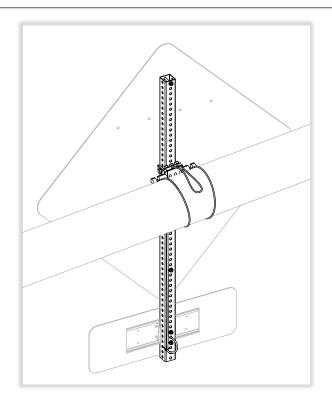

## MX Series RRFB MAST ARM MOUNT KIT INSTALL GUIDE

NOTE

Supplied bracket and cable accommodates mast arm diameters between 4.5" and 10.5".

Supplied perforated steel tube accommodates signs up to 36" and may be cut shorter for smaller signs.

Anti-seize lubricant should be applied to large diameter stainless steel bolts to prevent seizing during installation.

- 1. Drill 1" hole for cable at desired location along mast arm. Deburr hole or used suitable grommet (not supplied) to protect cable.
- 2. Fish enough cable through hole to reach RRFB connectors.

91922REVA

- 3. Place bracket over mast arm and install retaining cable.
- 4. Take slack out of cable by pulling on upper loop and tighten three clamp bolts to 36 ft-lb.
- 5. Adjust tilt angle of bracket and lock in place by tightening both cable tensioning nuts to 36 ft-lb.

NOTE

Do not feed electrical cable through center hole of bracket.

6. Adjust angle of perforated tube bracket and tighten two bolts to 36 ft-lb to lock in place.

## RRFB MAST ARM MOUNT KIT INSTALL GUIDE

carmanah® MX Series

7. For smaller diameter mast arms, route excess cable length as shown and use included cable clamp to further constrain cable if desired.

8. Mount supplied perforated tube to bracket at desired height using included 7/16" hardware. Tighten to 36 ft-lb.