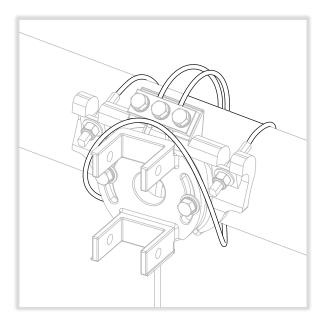

Anti-seize lubricant should be applied to large diameter stainless steel bolts to prevent seizing during installation.

- 1. Drill 1" hole for cable at desired location along mast arm. Deburr hole or used suitable grommet (not supplied) to protect cable.
- 2. Fish enough cable through hole to reach RRFB connectors.

91922REVA

- 3. Place bracket over mast arm and install retaining cable.
- 4. Take slack out of cable by pulling on upper loop and tighten three clamp bolts to 36 ft-lb.
- 5. Adjust tilt angle of bracket and lock in place by tightening both cable tensioning nuts to 36 ft-lb.

NOTE

Do not feed electrical cable through center hole of bracket.

6. Adjust angle of perforated tube bracket and tighten two bolts to 36 ft-lb to lock in place.