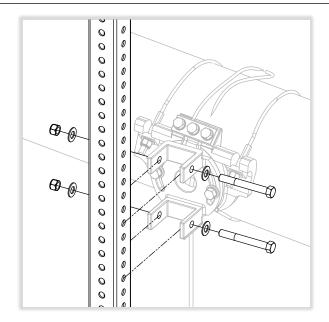

## RRFB MAST ARM MOUNT KIT INSTALL GUIDE

carmanah® MX Series

7. For smaller diameter mast arms, route excess cable length as shown and use included cable clamp to further constrain cable if desired.

8. Mount supplied perforated tube to bracket at desired height using included 7/16" hardware. Tighten to 36 ft-lb.

NOTE

Both tube and bolts fit tightly in bracket and a mallet may be required to insert bolts.