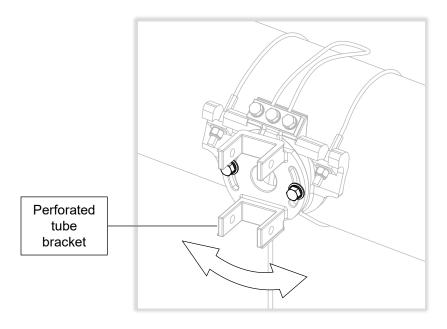

NOTE

Do not feed electrical cable through center hole of bracket.

6. Adjust angle of perforated tube bracket and tighten two bolts to 36 ft-lb to lock in place.