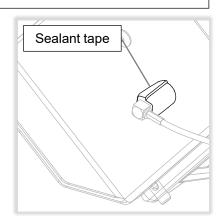

3. Remove antenna, washer and O-ring from power module and connect remote antenna cable in its place. Wipe off any excess grease that may have been pushed out of connector and apply provided sealant tape over connection.