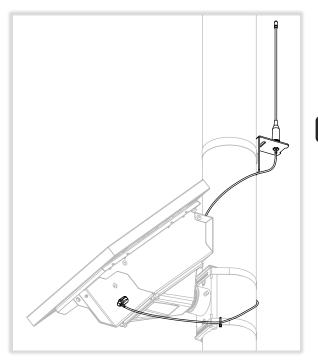

## MX Series REMOTE ANTENNA KIT INSTALL GUIDE

NOTE

Locate remote antenna where it will have direct line of sight with other systems in group. Ensure cable length is sufficient to reach power module connector.

Avoid sharp bends and take care not to kink or crush the antenna cable during installation.

The bracket can be mounted to a vertical structure using either bolts or banding, or banded to a horizontal structure.

3. Remove antenna, washer and O-ring from power module and connect remote antenna cable in its place. Wipe off any excess grease that may have been pushed out of connector and apply provided sealant tape over connection.

4. Secure any slack in the cable as required to limit strain on connections.

Do not over-tighten cable clamps or bend cable too tightly.