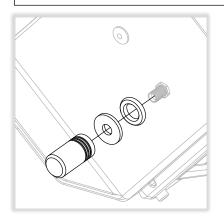

3. Remove antenna, washer and O-ring from power module and connect remote antenna cable in its place. Wipe off any excess grease that may have been pushed out of connector and apply provided sealant tape over connection.