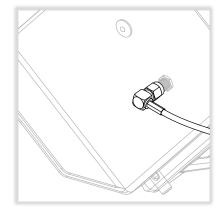

3. Remove antenna, washer and O-ring from power module and connect remote antenna cable in its place. Wipe off any excess grease that may have been pushed out of connector and apply provided sealant tape over connection.