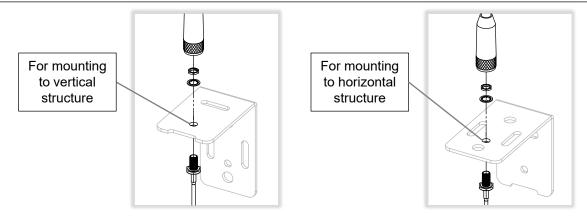

Avoid sharp bends and take care not to kink or crush the antenna cable during installation.

The bracket can be mounted to a vertical structure using either bolts or banding, or banded to a horizontal structure.

91573REVA

Ø.375"

2.0"

- 1. Install antenna cable bulkhead connector through bracket using included lock-washer and nut selecting appropriate hole for chosen mounting orientation. Thread antenna on bulkhead connector.
- 2. Secure bracket to support structure using appropriate hardware.