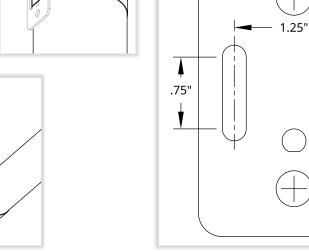

91573REVA

Ø.375"

2.0"

- 1. Install antenna cable bulkhead connector through bracket using included lock-washer and nut selecting appropriate hole for chosen mounting orientation. Thread antenna on bulkhead connector.
- 2. Secure bracket to support structure using appropriate hardware.