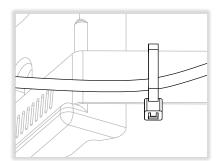

4. Secure any slack in the cable as required to limit strain on connections.

Do not over-tighten cable clamps or bend cable too tightly.