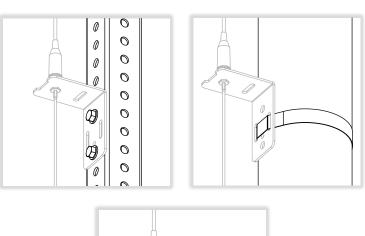

Avoid sharp bends and take care not to kink or crush the antenna cable during installation.

The bracket can be mounted to a vertical structure using either bolts or banding, or banded to a horizontal structure.

91573REVA

Ø.375"

2.0"

- 1. Install antenna cable bulkhead connector through bracket using included lock-washer and nut selecting appropriate hole for chosen mounting orientation. Thread antenna on bulkhead connector.
- 2. Secure bracket to support structure using appropriate hardware.