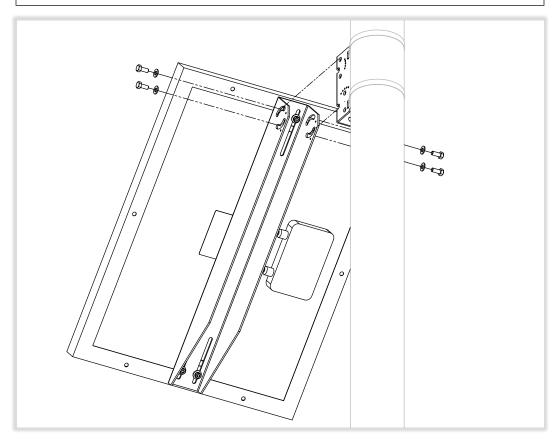

When exposed to light, solar panels generate electricity that can produce a shock or burn. To render them safe during installation, fully cover their front surface with an opaque material.

3. Secure support arm and panel to mounting bracket following mount manufacturer's instructions. Set tilt angle to 45 degrees.