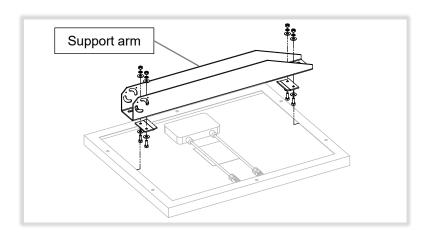

## SOLAR PANEL SIDE OF POLE MOUNT KIT INSTALL GUIDE

1. Fasten support arm to solar panel frame following mount manufacturer's instructions. Ensure solar panel is centered on mount bracket.

2. Install mounting bracket on pole following mount manufacturer's instructions. Ensure bracket faces south (in North America).