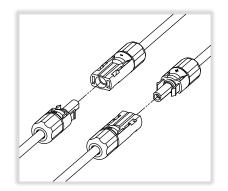

4. Route solar cable provided with cabinet. Make cabinet connections before mating connectors from solar panel, see **LEVEL 2** MX 300/400 Solar Cabinet Module Install Guide for details.

NOTE: READ ALL INCLUDED INSTALL GUIDES BEFORE SYSTEM INSTALLATION