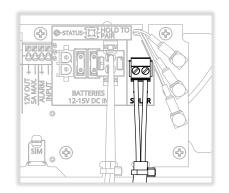

4. Route solar cable provided with cabinet. Make cabinet connections before mating connectors from solar panel, see **LEVEL 2** MX 300/400 Solar Cabinet Module Install Guide for details.

NOTE: READ ALL INCLUDED INSTALL GUIDES BEFORE SYSTEM INSTALLATION