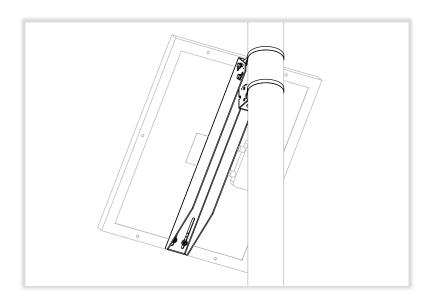

4. Route solar cable provided with cabinet. Make cabinet connections before mating connectors from solar panel, see **LEVEL 2** MX 300/400 Solar Cabinet Module Install Guide for details.

NOTE: READ ALL INCLUDED INSTALL GUIDES BEFORE SYSTEM INSTALLATION