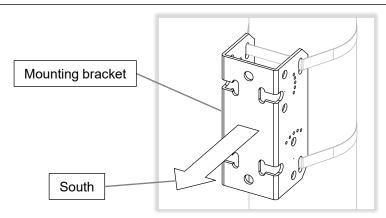

## SOLAR PANEL SIDE OF POLE MOUNT KIT INSTALL GUIDE

1. Fasten support arm to solar panel frame following mount manufacturer's instructions. Ensure solar panel is centered on mount bracket.

2. Install mounting bracket on pole following mount manufacturer's instructions. Ensure bracket faces south (in North America).